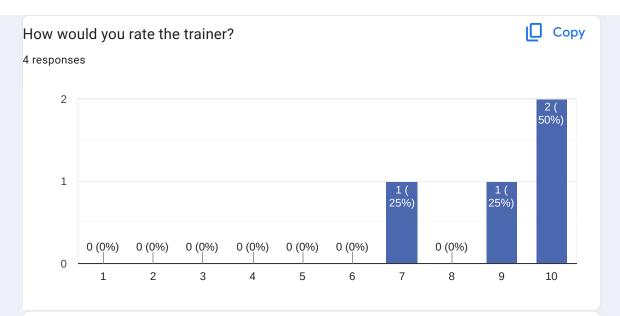

# Bootlin training course evaluation 4 responses **Publish analytics** Сору Overall rating of the course 4 responses 2 1 ( 25%) 0 (0%) 0 (0%) 0 (0%) 2 3 5 6 7 8 9 10 Comments and suggestions 0 responses No responses yet for this question. Сору How useful were the lectures? 4 responses 2 1 0 (0%) 0 (0%) 0 (0%) 0 (0%) 0 (0%) 5 6 8 10 Comments and suggestions 0 responses

No responses yet for this question.



## Comments and suggestions

1 response

Unfortunately, the workshop was conducted when the information had not yet been metabolized, but I would not know how to improve this aspect.



### Comments and suggestions

0 responses

No responses yet for this question.



### Comments and suggestions

0 responses

No responses yet for this question.



#### Comments and suggestions

0 responses

No responses yet for this question.

What part(s) of the course did you like most?

1 response

Toolchain and system organization (bootloader, firmware, kernel, ...).

What part(s) of the course did you like least?

0 responses

No responses yet for this question.



Further training needs?

0 responses

No responses yet for this question.

This content is neither created nor endorsed by Google. -  $\underline{\text{Terms of Service}}$  -  $\underline{\text{Privacy Policy}}$ 

Does this form look suspicious? Report

Google Forms