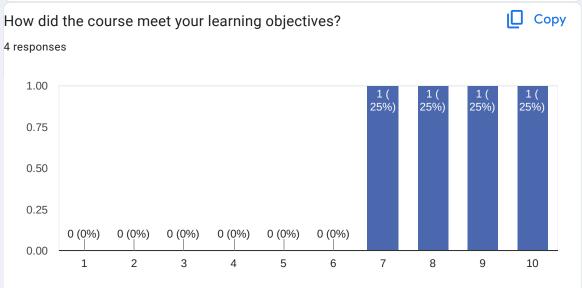

# Bootlin training course evaluation 4 responses **Publish analytics** Сору Overall rating of the course 4 responses 2 1 ( 25%) 0 (0%) 0 (0%) 0 (0%) 2 3 5 6 7 8 9 10 Comments and suggestions 0 responses No responses yet for this question. Сору How useful were the lectures? 4 responses 2 1 0 (0%) 0 (0%) 0 (0%) 0 (0%) 0 (0%) 5 6 8 10 Comments and suggestions 0 responses

No responses yet for this question.



## Comments and suggestions

1 response

Unfortunately, the workshop was conducted when the information had not yet been metabolized, but I would not know how to improve this aspect.



### Comments and suggestions

0 responses

No responses yet for this question.



### Comments and suggestions

0 responses

No responses yet for this question.



#### Comments and suggestions

0 responses

No responses yet for this question.

What part(s) of the course did you like most?

1 response

Toolchain and system organization (bootloader, firmware, kernel, ...).

What part(s) of the course did you like least?

0 responses

No responses yet for this question.



Further training needs?

0 responses

No responses yet for this question.

This content is neither created nor endorsed by Google. -  $\underline{\text{Terms of Service}}$  -  $\underline{\text{Privacy Policy}}$ 

Does this form look suspicious? Report

Google Forms