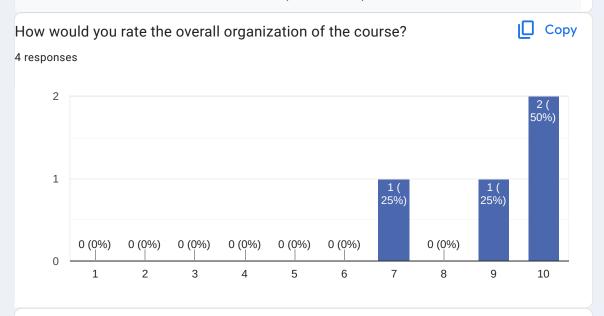

# Bootlin training course evaluation 4 responses **Publish analytics** Сору Overall rating of the course 4 responses 2 1 ( 25%) 0 (0%) 0 (0%) 0 (0%) 2 3 5 6 7 8 9 10 Comments and suggestions 0 responses No responses yet for this question. Сору How useful were the lectures? 4 responses 2 1 0 (0%) 0 (0%) 0 (0%) 0 (0%) 0 (0%) 5 6 8 10 Comments and suggestions 0 responses

No responses yet for this question.



## Comments and suggestions

1 response

Unfortunately, the workshop was conducted when the information had not yet been metabolized, but I would not know how to improve this aspect.



### Comments and suggestions

0 responses

No responses yet for this question.



### Comments and suggestions

0 responses

No responses yet for this question.



#### Comments and suggestions

0 responses

No responses yet for this question.

What part(s) of the course did you like most?

1 response

Toolchain and system organization (bootloader, firmware, kernel, ...).

What part(s) of the course did you like least?

0 responses

No responses yet for this question.



Further training needs?

0 responses

No responses yet for this question.

This content is neither created nor endorsed by Google. -  $\underline{\text{Terms of Service}}$  -  $\underline{\text{Privacy Policy}}$ 

Does this form look suspicious? Report

Google Forms