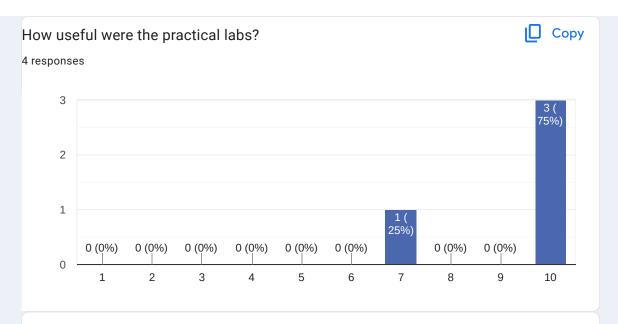

# Bootlin training course evaluation 4 responses **Publish analytics** Сору Overall rating of the course 4 responses 2 1 ( 25%) 0 (0%) 0 (0%) 0 (0%) 2 3 5 6 7 8 9 10 Comments and suggestions 0 responses No responses yet for this question. Сору How useful were the lectures? 4 responses 2 1 0 (0%) 0 (0%) 0 (0%) 0 (0%) 0 (0%) 5 6 8 10 Comments and suggestions 0 responses

No responses yet for this question.



## Comments and suggestions

1 response

Unfortunately, the workshop was conducted when the information had not yet been metabolized, but I would not know how to improve this aspect.



### Comments and suggestions

0 responses

No responses yet for this question.



### Comments and suggestions

0 responses

No responses yet for this question.



#### Comments and suggestions

0 responses

No responses yet for this question.

What part(s) of the course did you like most?

1 response

Toolchain and system organization (bootloader, firmware, kernel, ...).

What part(s) of the course did you like least?

0 responses

No responses yet for this question.



Further training needs?

0 responses

No responses yet for this question.

This content is neither created nor endorsed by Google. -  $\