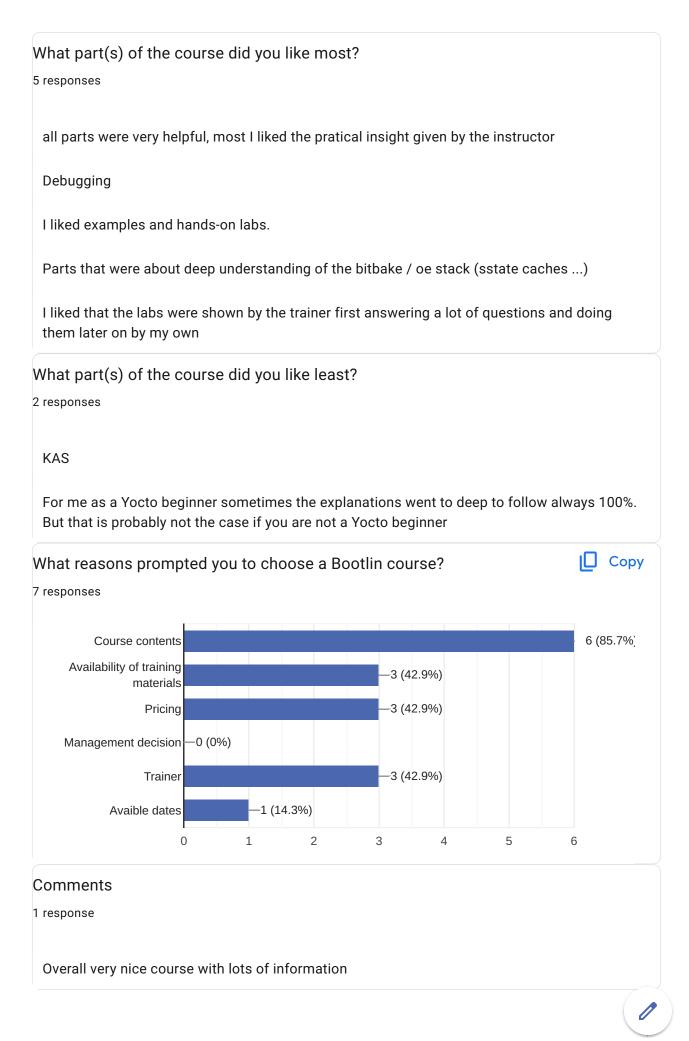

## Bootlin training course evaluation 7 responses **Publish analytics** Copy Overall rating of the course 7 responses 4 4 ( 57. 1%) 3 2 2 ( 28. 1 (14.3%) 6%) 1 0 (0%) 0 (0%) 0 (0%) 0 (0%) 0 (0%) 0 (0%) 0 (0%) 0 2 1 3 4 5 6 7 8 9 10 Comments and suggestions 3 responses Excellant, It's an interesting and deep on the topic training with lots of practical examples. Very dense, hard to keep the "big picture" in mind ΙU Сору How useful were the lectures? 7 responses 3 3 ( 42. 9%) 2 2 ( 28. 28. 6%) 6%) 1 0 (0%) 0 (0%) 0 (0%) 0 (0%) 0 (0%) 0 (0%) 0 (0%) 0 1 2 3 4 5 6 7 8 9 10 0