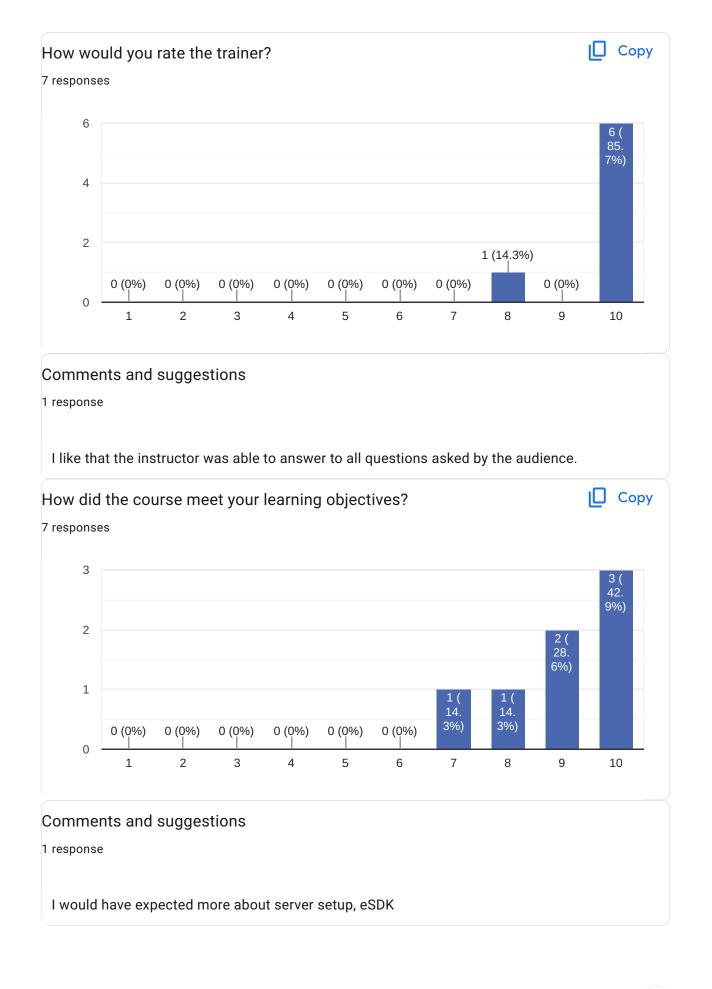

## Bootlin training course evaluation 7 responses **Publish analytics** Copy Overall rating of the course 7 responses 4 4 ( 57. 1%) 3 2 2 ( 28. 1 (14.3%) 6%) 1 0 (0%) 0 (0%) 0 (0%) 0 (0%) 0 (0%) 0 (0%) 0 (0%) 0 2 1 3 4 5 6 7 8 9 10 Comments and suggestions 3 responses Excellant, It's an interesting and deep on the topic training with lots of practical examples. Very dense, hard to keep the "big picture" in mind ΙU Сору How useful were the lectures? 7 responses 3 3 ( 42. 9%) 2 2 ( 28. 28. 6%) 6%) 1 0 (0%) 0 (0%) 0 (0%) 0 (0%) 0 (0%) 0 (0%) 0 (0%) 0 1 2 3 4 5 6 7 8 9 10 0