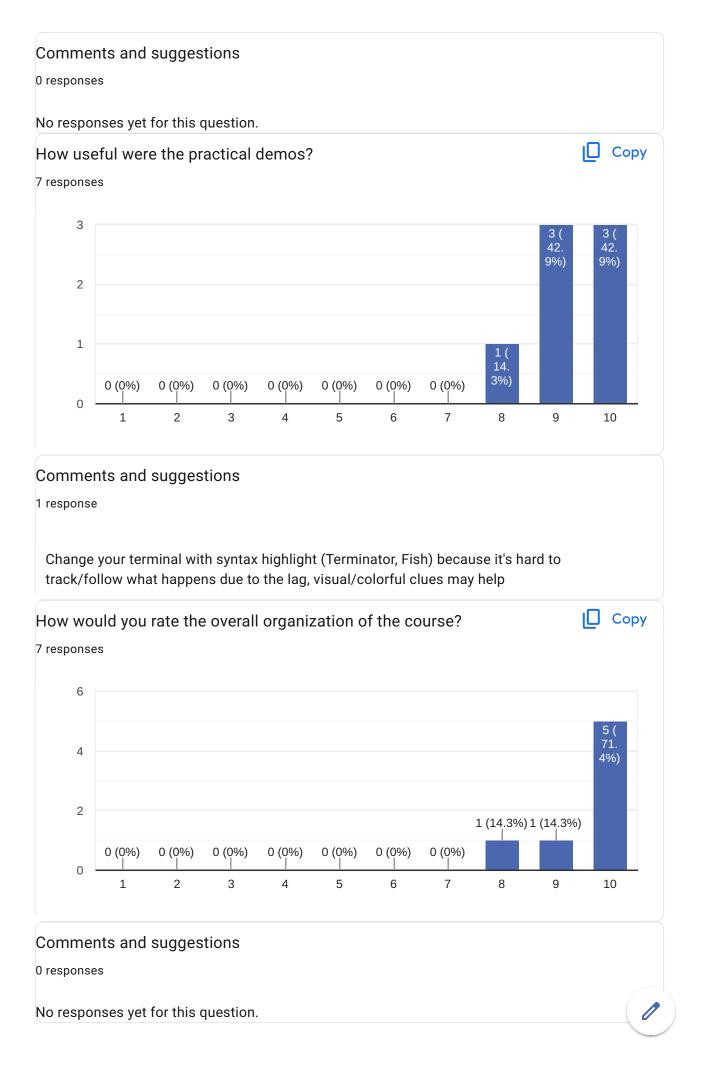

## Bootlin training course evaluation 7 responses **Publish analytics** Copy Overall rating of the course 7 responses 4 4 ( 57. 1%) 3 2 2 ( 28. 1 (14.3%) 6%) 1 0 (0%) 0 (0%) 0 (0%) 0 (0%) 0 (0%) 0 (0%) 0 (0%) 0 2 1 3 4 5 6 7 8 9 10 Comments and suggestions 3 responses Excellant, It's an interesting and deep on the topic training with lots of practical examples. Very dense, hard to keep the "big picture" in mind ΙU Сору How useful were the lectures? 7 responses 3 3 ( 42. 9%) 2 2 ( 28. 28. 6%) 6%) 1 0 (0%) 0 (0%) 0 (0%) 0 (0%) 0 (0%) 0 (0%) 0 (0%) 0 1 2 3 4 5 6 7 8 9 10 0