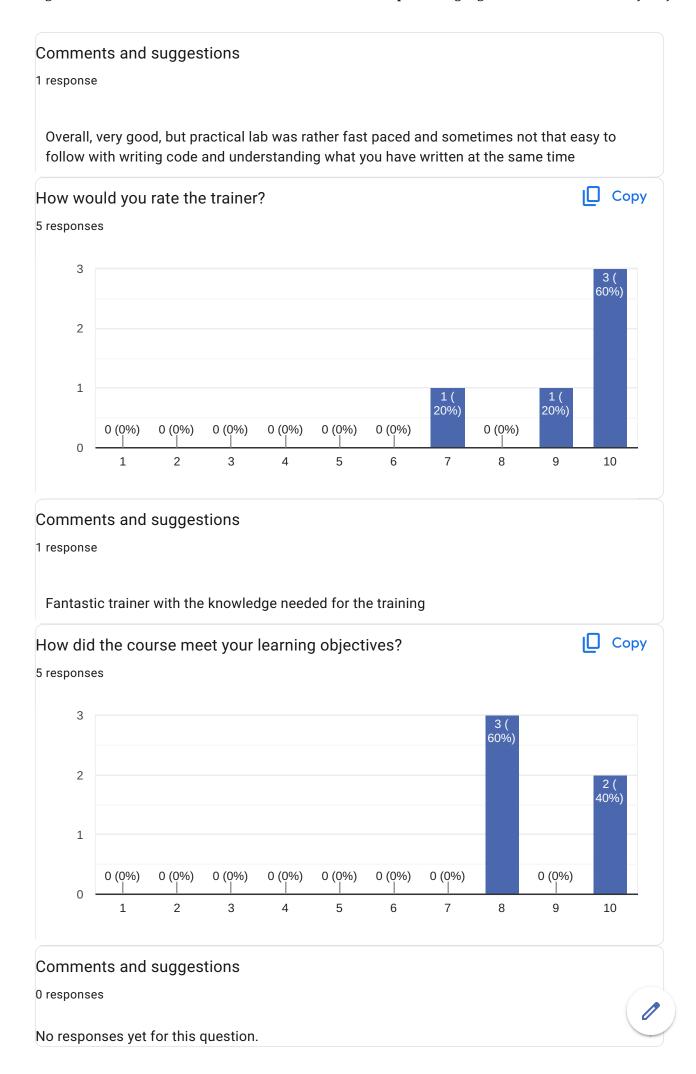

# Comments and suggestions

2 responses

shorter labs but more frequent

We had some issues following the lab as our uboot version caused some issues right at the beginning. Took us a while to figure it out and got it working. It would be great if 10 minutes were spent at the beginning to get all participants on the same level.





#### What part(s) of the course did you like most?

2 responses

The labs

I liked the variety between the course and the practical part. Unfortunately, it was difficult to follow the lab.

## What part(s) of the course did you like least?

1 response

The lectures, it is hard to keep in head all info required to labs if this info is spread among 2-3h lecture



## Comments

2 responses

I like the training very much, also the trainer was great :)

Thank you!

#### Further training needs?

1 response

I would be very interested in the course regarding kernel compiling

This content is neither created nor endorsed by Google. Report Abuse - Terms of Service - Privacy Policy



4 of 5 6/10/24, 14:28

Google Forms