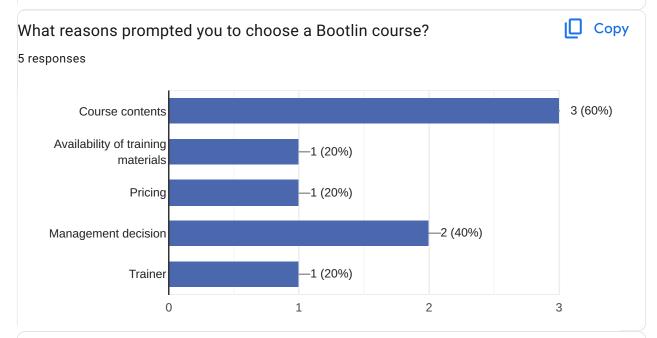

# Comments and suggestions

2 responses

shorter labs but more frequent

We had some issues following the lab as our uboot version caused some issues right at the beginning. Took us a while to figure it out and got it working. It would be great if 10 minutes were spent at the beginning to get all participants on the same level.





#### What part(s) of the course did you like most?

2 responses

The labs

I liked the variety between the course and the practical part. Unfortunately, it was difficult to follow the lab.

## What part(s) of the course did you like least?

1 response

The lectures, it is hard to keep in head all info required to labs if this info is spread among 2-3h lecture



## Comments

2 responses

I like the training very much, also the trainer was great :)

Thank you!

#### Further training needs?

1 response

I would be very interested in the course regarding kernel compiling

This content is neither created nor endorsed by Google. Report Abuse - Terms of Service - Privacy Policy



4 of 5 6/10/24, 14:28

Google Forms