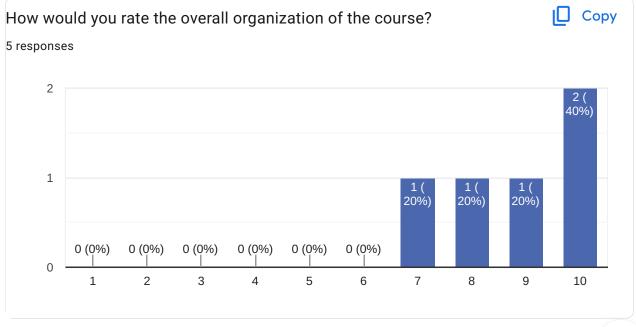

# Comments and suggestions

2 responses

shorter labs but more frequent

We had some issues following the lab as our uboot version caused some issues right at the beginning. Took us a while to figure it out and got it working. It would be great if 10 minutes were spent at the beginning to get all participants on the same level.





#### What part(s) of the course did you like most?

2 responses

The labs

I liked the variety between the course and the practical part. Unfortunately, it was difficult to follow the lab.

## What part(s) of the course did you like least?

1 response

The lectures, it is hard to keep in head all info required to labs if this info is spread among 2-3h lecture



## Comments

2 responses

I like the training very much, also the trainer was great :)

Thank you!

#### Further training needs?

1 response

I would be very interested in the course regarding kernel compiling

This content is neither created nor endorsed by Google. Report Abuse - Terms of Service - Privacy Policy



4 of 5 6/10/24, 14:28

Google Forms