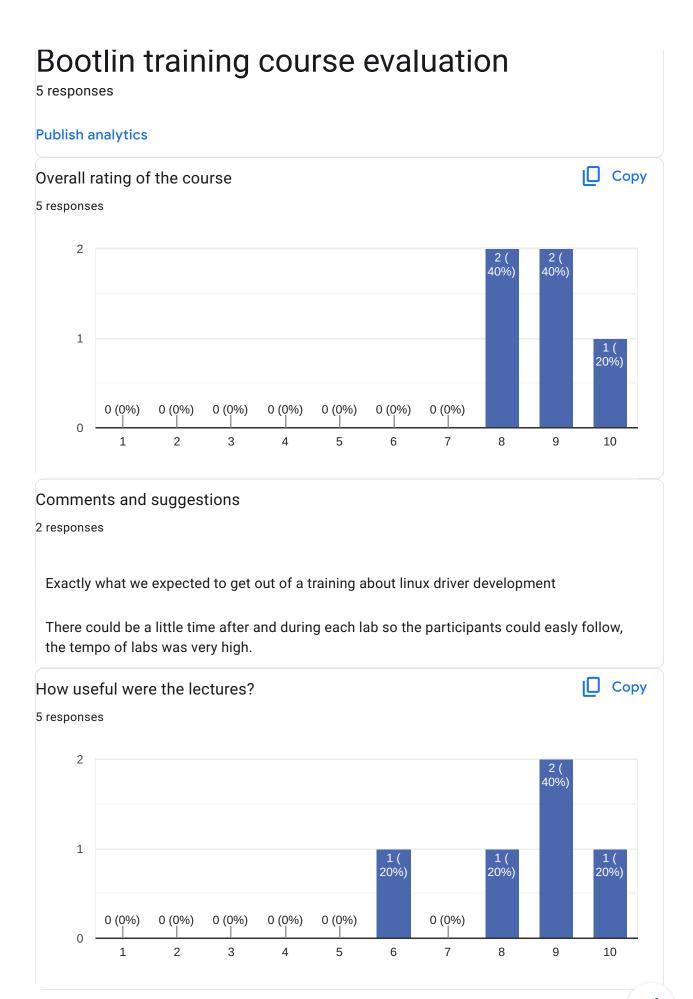

# Comments and suggestions

2 responses

shorter labs but more frequent

We had some issues following the lab as our uboot version caused some issues right at the beginning. Took us a while to figure it out and got it working. It would be great if 10 minutes were spent at the beginning to get all participants on the same level.





#### What part(s) of the course did you like most?

2 responses

The labs

I liked the variety between the course and the practical part. Unfortunately, it was difficult to follow the lab.

## What part(s) of the course did you like least?

1 response

The lectures, it is hard to keep in head all info required to labs if this info is spread among 2-3h lecture



## Comments

2 responses

I like the training very much, also the trainer was great :)

Thank yo