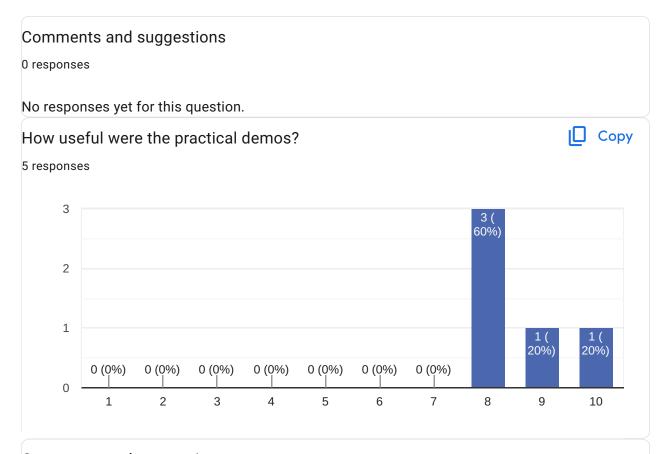

# Comments and suggestions

2 responses

shorter labs but more frequent

We had some issues following the lab as our uboot version caused some issues right at the beginning. Took us a while to figure it out and got it working. It would be great if 10 minutes were spent at the beginning to get all participants on the same level.





#### What part(s) of the course did you like most?

2 responses

The labs

I liked the variety between the course and the practical part. Unfortunately, it was difficult to follow the lab.

## What part(s) of the course did you like least?

1 response

The lectures, it is hard to keep in head all info required to labs if this info is spread among 2-3h lecture



## Comments

2 responses

I like the training very much, also the trainer was great :)

Thank you!