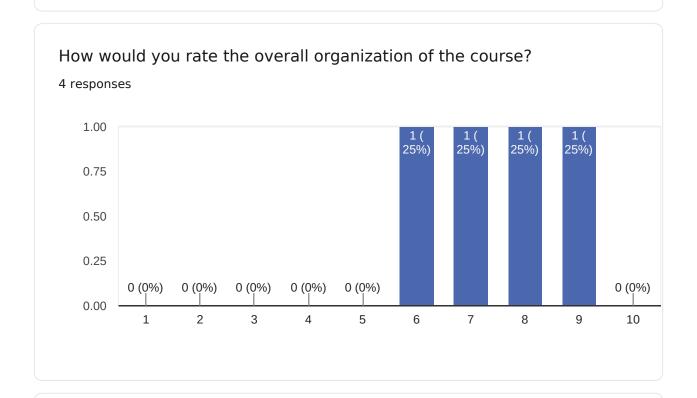

# Bootlin training course evaluation

4 responses

**Publish analytics** 



# Comments and suggestions

0 responses

No responses yet for this question.





0 responses

No responses yet for this question.





1 response

More help and some correction after the Lab



# Comments and suggestions

1 response

Network issue from our company





0 responses

No responses yet for this question.





1 response

As software V&V engineer, i did not have learning objectives so I cannot reply to this requestion

What part(s) of the course did you like most?

1 response

The different Lab performed

What part(s) of the course did you like least?

0 responses

No responses yet for this question.



#### Comments

0 responses

No responses yet for this question.



Further training needs?

0 responses

No responses yet for this question.

This content is neither created nor endorsed by Google. Report Abuse - Terms of Service - Privacy Policy

Google Forms