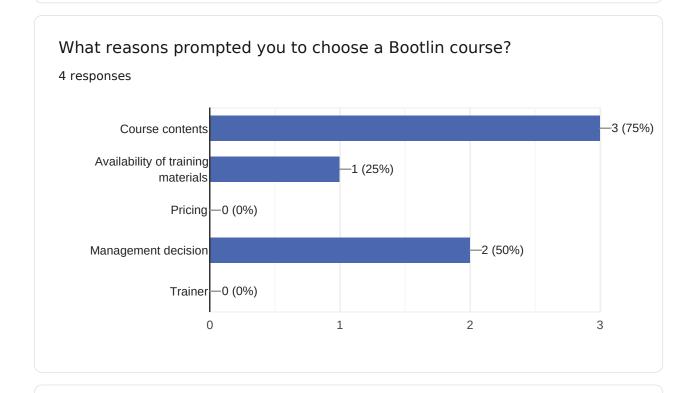

# Bootlin training course evaluation

4 responses

**Publish analytics** 



# Comments and suggestions

0 responses

No responses yet for this question.





0 responses

No responses yet for this question.





1 response

More help and some correction after the Lab



# Comments and suggestions

1 response

Network issue from our company





0 responses

No responses yet for this question.





1 response

As software V&V engineer, i did not have learning objectives so I cannot reply to this requestion

What part(s) of the course did you like most?

1 response

The different Lab performed

What part(s) of the course did you like least?

0 responses

No responses yet for this question.



#### Comments

0 responses

No responses yet for this question.



Further training needs?

0 responses

No responses yet for this question.

This content is neither created nor endorsed by Google. Report Abuse - Terms of Service - Privacy Policy

Google Forms