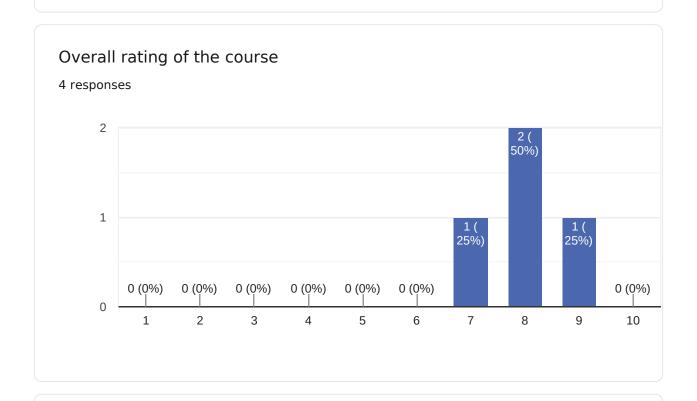

# Bootlin training course evaluation

4 responses

**Publish analytics** 



# Comments and suggestions

0 responses

No responses yet for this question.





0 responses

No responses yet for this question.





1 response

More help and some correction after the Lab



# Comments and suggestions

1 response

Network issue from our company





0 responses

No responses yet for this question.





1 response

As software V&V engineer, i did not have learning objectives so I cannot reply to this requestion

What part(s) of the course did you like most?

1 response

The different Lab performed

What part(s) of the course did you like least?

0 responses

No responses yet for this question.



#### Comments

0 responses

No responses yet for this question.



Further training needs?

0 responses

No responses yet for this question.

This content is neither created