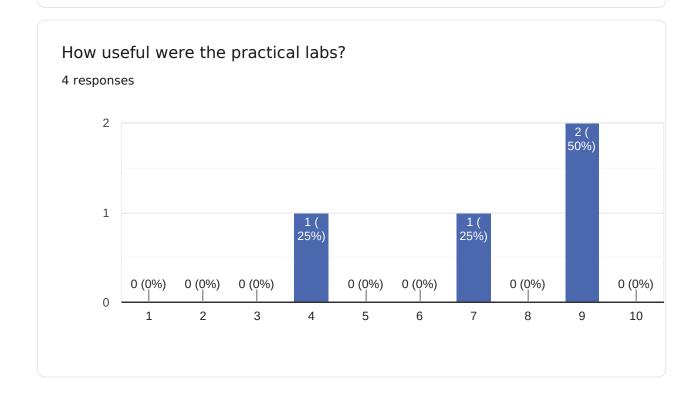

# Bootlin training course evaluation

4 responses

**Publish analytics** 



# Comments and suggestions

0 responses

No responses yet for this question.





0 responses

No responses yet for this question.





1 response

More help and some correction after the Lab



# Comments and suggestions

1 response

Network issue from our company





0 responses

No responses yet for this question.





1 response

As software V&V engineer, i did not have learning objectives so I cannot reply to this requestion

What part(s) of the course did you like most?

1 response

The different Lab performed

What part(s) of the course did you like least?

0 responses

No responses yet for this question.



#### Comments

0 responses

No responses yet for this question.



Further training needs?

0 responses

No responses yet for this question.

This content is neither created nor endorsed by Google. Report Abuse - Terms of Service - Privacy Policy

Google Forms