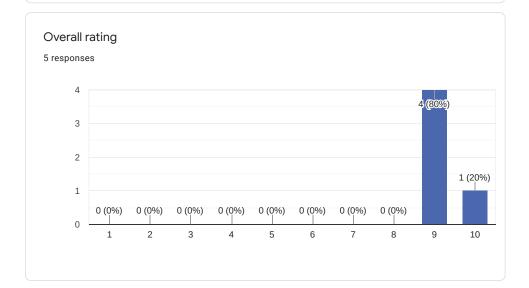

estions

0 responses

No responses yet for this question.



## Comments and suggestions

0 responses



### Suggestions and comments

0 responses

No responses yet for this question.



## Comments and suggestions

0 responses



### Comments and suggestions

0 responses

No responses yet for this question.



## Comments and suggestions

0 responses



### Comments and suggestions

1 response

Definitely need to redo the practical labs step by step alongside with reading documentation to really process everything.



### Comments and suggestions

0 responses

No responses yet for this question.

What part(s) of the course did you like most?

2 responses

Memory management and the LABs

Q&A

What part(s) of the course did you like least?

0 responses

No responses yet for this question.



Comments and suggestions

0 responses

No responses yet for this question.



#### Comments

0 responses







Comments and expectations
0 responses

No responses yet for this question.

This content is neither created nor endorsed by Google. Report Abuse - Terms of Service - Privacy Policy

Google Forms