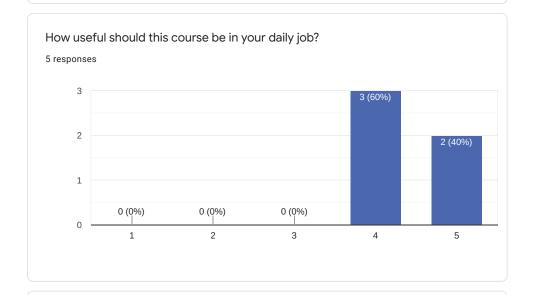

# Bootlin training course evaluation

5 responses

**Publish analytics** 



Comments and suggestions

0 responses

No responses yet for this question.



Comments and suggestions

0 responses



### Comments and suggestions

0 responses

No responses yet for this question.



## Comments and suggestions

0 responses



### Suggestions and comments

0 responses

No responses yet for this question.



## Comments and suggestions

0 responses



### Comments and suggestions

0 responses

No responses yet for this question.



## Comments and suggestions

0 responses



### Comments and suggestions

1 response

Definitely need to redo the practical labs step by step alongside with reading documentation to really process everything.



### Comments and suggestions

0 responses

No responses yet for this question.

What part(s) of the course did you like most?

2 responses

Memory management and the LABs

Q&A

What part(s) of the course did you like least?

0 responses

No responses yet for this question.



Comments and suggestions

0 responses

No responses yet for this question.



#### Comments

0 responses







Comments and expectations
0 responses

No responses yet for this question.

This content is neither created nor endorsed by Google. Report Abuse - Terms of Service - Privacy Policy

Google Forms