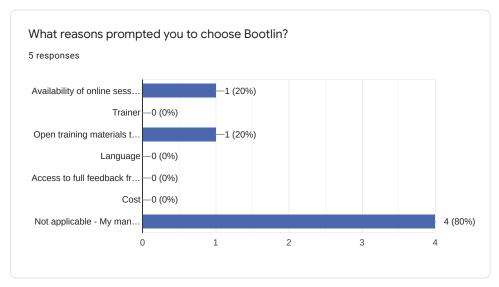

Suggestions and comments

0 responses

No responses yet for this question.



## Comments and suggestions

0 responses



### Comments and suggestions

0 responses

No responses yet for this question.



## Comments and suggestions

0 responses



### Comments and suggestions

1 response

Definitely need to redo the practical labs step by step alongside with reading documentation to really process everything.



### Comments and suggestions

0 responses

No responses yet for this question.

What part(s) of the course did you like most?

2 responses

Memory management and the LABs

Q&A

What part(s) of the course did you like least?

0 responses

No responses yet for this question.



Comments and suggestions

0 responses

No responses yet for this question.



#### Comments

0 responses







Comments and expectations
0 responses

No responses yet for this question.

This content is neither created nor endorsed by Google. Report Abuse - Terms of Service - Privacy Policy

Google Forms