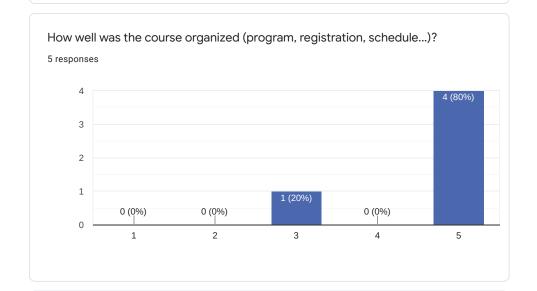

# Bootlin training course evaluation

5 responses

**Publish analytics** 



Comments and suggestions

0 responses

No responses yet for this question.



Comments and suggestions

0 responses



### Comments and suggestions

0 responses

No responses yet for this question.



## Comments and suggestions

0 responses



### Suggestions and comments

0 responses

No responses yet for this question.



## Comments and suggestions

0 responses



### Comments and suggestions

0 responses

No responses yet for this question.



## Comments and suggestions

0 responses



### Comments and suggestions

1 response

Definitely need to redo the practical labs step by step alongside with reading documentation to really process everything.



### Comments and suggestions

0 responses

No responses yet for this question.

What part(s) of the course did you like most?

2 responses

Memory management and the LABs

Q&A

What part(s) of the course did you like least?

0 responses

No responses yet for this question.



Comments and suggestions

0 responses

No responses yet for this question.



#### Comments

0 responses







Comments and expectations
0 responses

No responses yet for this question.

This content is neither created nor endorsed by Google. Report Abuse - Terms of Service - Privacy Policy

Google Forms