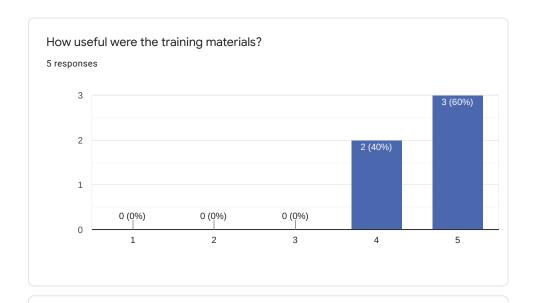

# Bootlin training course evaluation

5 responses

**Publish analytics** 



Comments and suggestions

0 responses

No responses yet for this question.



Comments and suggestions

0 responses



### Comments and suggestions

0 responses

No responses yet for this question.



## Comments and suggestions

0 responses



### Suggestions and comments

0 responses

No responses yet for this question.



## Comments and suggestions

0 responses



### Comments and suggestions

0 responses

No responses yet for this question.



## Comments and suggestions

0 responses



### Comments and suggestions

1 response

Definitely need to redo the practical labs step by step alongside with reading documentation to really process everything.



### Comments and suggestions

0 responses

No responses yet for this question.

What part(s) of the course did you like most?

2 responses

Memory management and the LABs

Q&A

What part(s) of the course did you like least?

0 responses

No responses y