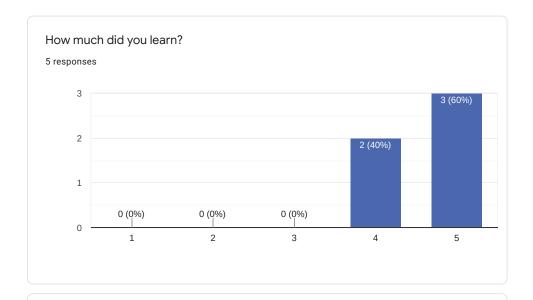

# Bootlin training course evaluation

5 responses

**Publish analytics** 



Comments and suggestions

0 responses

No responses yet for this question.



Comments and suggestions

0 responses



### Comments and suggestions

0 responses

No responses yet for this question.



## Comments and suggestions

0 responses



### Suggestions and comments

0 responses

No responses yet for this question.



## Comments and suggestions

0 responses



### Comments and suggestions

0 responses

No responses yet for this question.



## Comments and suggestions

0 responses



### Comments and suggestions

1 response

Definitely need to redo the practical labs step by step alongside with reading documentation to really process everything.



### Comments and suggestions

0 responses

No responses yet for this question.

What part(s) of the course did you like most?

2 responses

Memory management and the LABs

Q&A

What part(s) of the course did you like least?

0 responses

No responses yet for this question.



Comments and suggestions

0 responses

No responses yet for this question.



#### Comments

0 responses







Comments and expectations
0 responses

No responses yet for this question.

This content is neither created nor endorsed by Google. Report Abuse - Terms of Service - Privacy Policy

Google Forms