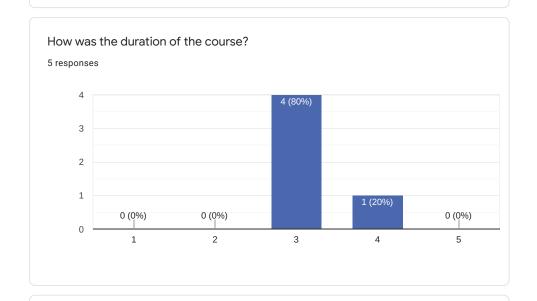

# Bootlin training course evaluation

5 responses

**Publish analytics** 



Comments and suggestions

0 responses

No responses yet for this question.



Comments and suggestions

0 responses



### Comments and suggestions

0 responses

No responses yet for this question.



## Comments and suggestions

0 responses



### Suggestions and comments

0 responses

No responses yet for this question.



## Comments and suggestions

0 responses



### Comments and suggestions

0 responses

No responses yet for this question.



## Comments and suggestions

0 responses



### Comments and suggestions

1 response

Definitely need to redo the practical labs step by step alongside with reading documentation to really process everything.



### Comments and suggestions

0 responses

No responses yet for this question.

What part(s) of the course did you like most?

2 responses

Memory management and the LABs

Q&A

What part(s) of the course did you