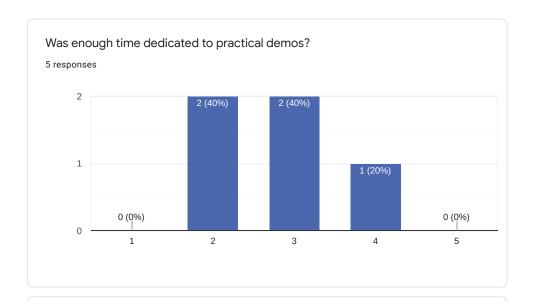

# Bootlin training course evaluation

5 responses

**Publish analytics** 



Comments and suggestions

0 responses

No responses yet for this question.



Comments and suggestions

0 responses



### Comments and suggestions

0 responses

No responses yet for this question.



## Comments and suggestions

0 responses



### Suggestions and comments

0 responses

No responses yet for this question.



## Comments and suggestions

0 responses



### Comments and suggestions

0 responses

No responses yet for this question.



## Comments and suggestions

0 responses



### Comments and suggestions

1 response

Definitely need to redo the practical labs step by step alongside with reading documentation to really process everything.



### Comments and suggestions

0 responses

No responses yet for this question.

What part(s) of the course did you like most?

2 responses

Memory management and the LABs

Q&A

What part(s) of the course did you like least?

0 responses

No responses yet for this question.



Comments and suggestions

0 responses

No responses yet for this question.



#### Comments

0 responses







Comments and expectations
0 responses

No responses yet for this question.

This content is neither created nor end