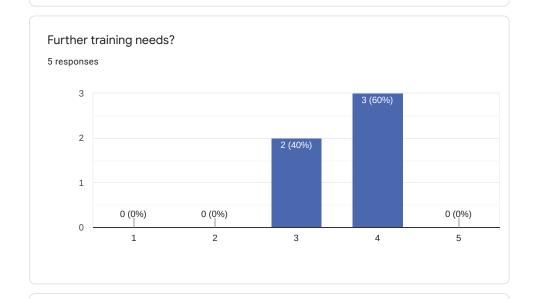

uggestions

0 responses



### Suggestions and comments

0 responses

No responses yet for this question.



## Comments and suggestions

0 responses



### Comments and suggestions

0 responses

No responses yet for this question.



## Comments and suggestions

0 responses



### Comments and suggestions

1 response

Definitely need to redo the practical labs step by step alongside with reading documentation to really process everything.



### Comments and suggestions

0 responses

No responses yet for this question.

What part(s) of the course did you like most?

2 responses

Memory management and the LABs

Q&A

What part(s) of the course did you like least?

0 responses

No responses yet for this question.



Comments and suggestions

0 responses

No responses yet for this question.



#### Comments

0 responses







Comments and expectations
0 responses

No responses yet for this question.

This content is neither created nor endorsed by Google. Report Abuse - Terms of Service - Privacy Policy

Google Forms