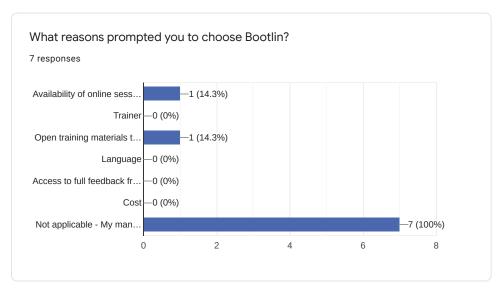

uestion.



## Comments and suggestions

0 responses



Suggestions and comments

0 responses

No responses yet for this question.



Comments and suggestions

0 responses



## Comments and suggestions

0 responses

No responses yet for this question.



## Comments and suggestions

0 responses



## Comments and suggestions

0 responses

No responses yet for this question.



## Comments and suggestions

0 responses

No responses yet for this question.

What part(s) of the course did you like most?

2 responses

Kernel and module building in general, setting up dt

driver development

What part(s) of the course did you like least?

0 responses

No responses yet for this question.



Comments and suggestions

0 responses

No responses yet for this question.



#### Comments

0 responses







Comments and expectations

0 responses

No responses yet for this question.

This content is neither created nor endorsed by Google. Report Abuse - Terms of Service - Privacy Policy

Google Forms