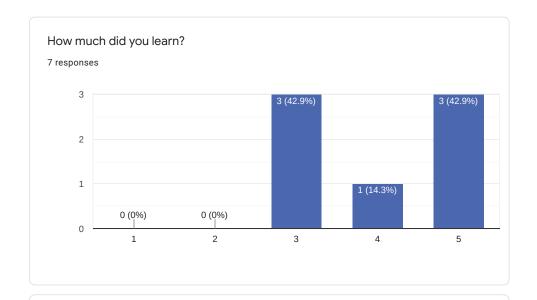

# Bootlin training course evaluation

7 responses

**Publish analytics** 



Comments and suggestions

1 response

Really interesting



Comments and suggestions

0 responses



## Comments and suggestions

0 responses

No responses yet for this question.



## Comments and suggestions

0 responses



Suggestions and comments

0 responses

No responses yet for this question.



Comments and suggestions

0 responses



## Comments and suggestions

0 responses

No responses yet for this question.



## Comments and suggestions

0 responses



## Comments and suggestions

0 responses

No responses yet for this question.



## Comments and suggestions

0 responses

No responses yet for this question.

What part(s) of the course did you like most?

2 responses

Kernel and module building in general, setting up dt

driver development

What part(s) of the course did you like least?

0 responses

No responses yet for this question.



Comments and suggestions

0 responses

No responses yet for this question.



#### Comments

0 responses







Comments and expectations

0 responses

No responses yet for this question.

This content is neither created nor endorsed by Google. Report Abuse - Terms of Service - Privacy Policy

Google Forms