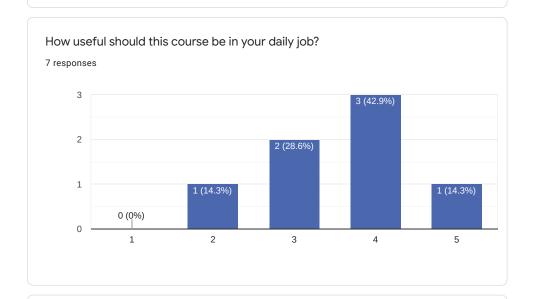

# Bootlin training course evaluation

7 responses

**Publish analytics** 



Comments and suggestions

1 response

Really interesting



Comments and suggestions

0 responses



## Comments and suggestions

0 responses

No responses yet for this question.



## Comments and suggestions

0 responses



Suggestions and comments

0 responses

No responses yet for this question.



Comments and suggestions

0 responses



## Comments and suggestions

0 responses

No responses yet for this question.



## Comments and suggestions

0 responses



## Comments and suggestions

0 responses

No responses yet for this question.



## Comments and suggestions

0 responses

No responses yet for this question.

What part(s) of the course did you like most?

2 responses

Kernel and module building in general, setting up dt

driver development

What part(s) of the course did you like least?

0 responses

No responses yet for this question.



Comments and suggestions

0 responses

No responses yet for this question.



#### Comments

0 responses







Comments and expectations

0 responses

No responses yet for this question.

This content is neither created nor endorsed by Google. Report Abuse - Terms of Service - Privacy Policy

Google Forms