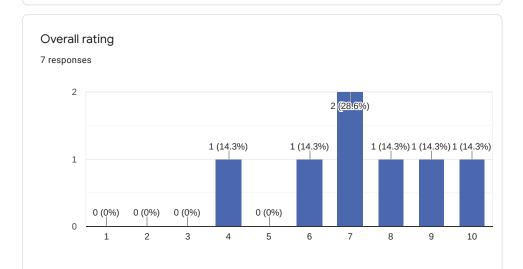

mments and suggestions

0 responses



## Comments and suggestions

0 responses

No responses yet for this question.



## Comments and suggestions

0 responses



Suggestions and comments

0 responses

No responses yet for this question.



Comments and suggestions

0 responses



## Comments and suggestions

0 responses

No responses yet for this question.



## Comments and suggestions

0 responses



## Comments and suggestions

0 responses

No responses yet for this question.



## Comments and suggestions

0 responses

No responses yet for this question.

What part(s) of the course did you like most?

2 responses

Kernel and module building in general, setting up dt

driver development

What part(s) of the course did you like least?

0 responses

No responses yet for this question.



Comments and suggestions

0 responses

No responses yet for this question.



#### Comments

0 responses







Comments and expectations

0 responses

No responses yet for this question.

This content is neither created nor endorsed by Google. Report Abuse - Terms of Service - Privacy Policy

Google Forms