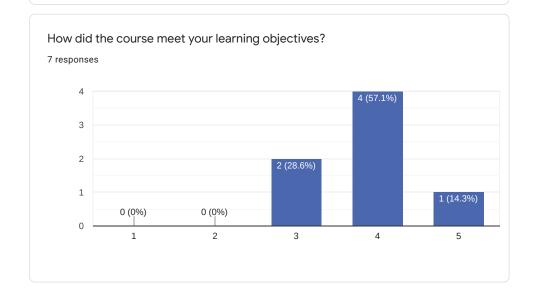

# Bootlin training course evaluation

7 responses

**Publish analytics** 



Comments and suggestions

1 response

Really interesting



Comments and suggestions

0 responses



## Comments and suggestions

0 responses

No responses yet for this question.



## Comments and suggestions

0 responses



Suggestions and comments

0 responses

No responses yet for this question.



Comments and suggestions

0 responses



## Comments and suggestions

0 responses

No responses yet for this question.



## Comments and suggestions

0 responses



## Comments and suggestions

0 responses

No responses yet for this question.



## Comments and suggestions

0 responses

No responses yet for this question.

What part(s) of the course did you like most?

2 responses

Kernel and module building in general, setting up dt

driver development

What part(s) of the course did you