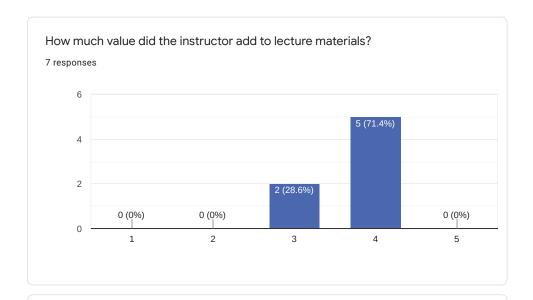

# Bootlin training course evaluation

7 responses

**Publish analytics** 



Comments and suggestions

1 response

Really interesting



Comments and suggestions

0 responses



## Comments and suggestions

0 responses

No responses yet for this question.



## Comments and suggestions

0 responses



Suggestions and comments

0 responses

No responses yet for this question.



Comments and suggestions

0 responses



## Comments and suggestions

0 responses

No responses yet for this question.



## Comments and suggestions

0 responses



## Comments and suggestions

0 responses

No responses yet for this question.



## Comments and suggestions

0 responses

No responses yet for this question.

What part(s) of the course did you like most?

2 responses

Kernel and module building in general, setting up dt

driver development

What part(s) of the course did you like least?

0 responses

No responses yet for this question.



Comments and suggestions

0 responses

No responses yet for this question.



#### Comments

0 responses







Comments and expectations

0 responses

No respo