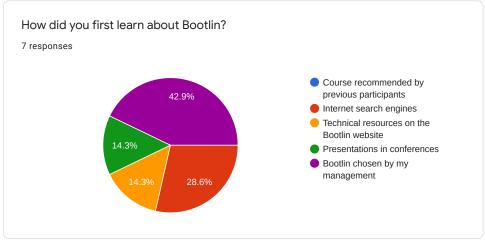

stion.



## Comments and suggestions

0 responses



Suggestions and comments

0 responses

No responses yet for this question.



Comments and suggestions

0 responses



## Comments and suggestions

0 responses

No responses yet for this question.



## Comments and suggestions

0 responses



## Comments and suggestions

0 responses

No responses yet for this question.



## Comments and suggestions

0 responses

No responses yet for this question.

What part(s) of the course did you like most?

2 responses

Kernel and module building in general, setting up dt

driver development

What part(s) of the course did you like least?

0 responses

No responses yet for this question.



Comments and suggestions

0 responses

No responses yet for this question.



#### Comments

0 responses







Comments and expectations

0 responses

No responses yet for this question.

This content is neither created nor endorsed by Google. Report Abuse - Terms of Service - Privacy Policy

Google Forms