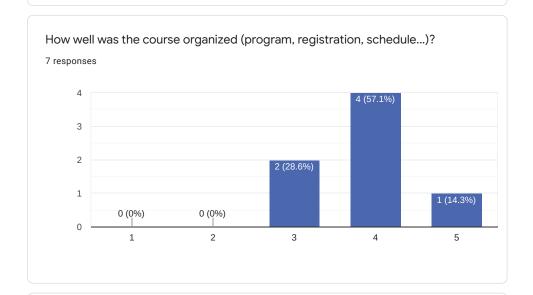

# Bootlin training course evaluation

7 responses

**Publish analytics** 



Comments and suggestions

1 response

Really interesting



Comments and suggestions

0 responses



## Comments and suggestions

0 responses

No responses yet for this question.



## Comments and suggestions

0 responses



Suggestions and comments

0 responses

No responses yet for this question.



Comments and suggestions

0 responses



## Comments and suggestions

0 responses

No responses yet for this question.



## Comments and suggestions

0 responses



## Comments and suggestions

0 responses

No responses yet for this question.



## Comments and suggestions

0 responses

No responses yet for this question.

What part(s) of the course did you like most?

2 responses

Kernel and module building in general, setting up dt

driver development

What part(s) of the course did you like least?

0 responses

No responses yet for this question.



Comments and suggestions

0 responses

No responses yet for this question.



#### Comments

0 responses







Comments and expectations

0 responses

No responses yet for this question.

This content is neither created nor endorsed by Google. Report Abuse - Terms of Service - Privacy Policy

Google Forms