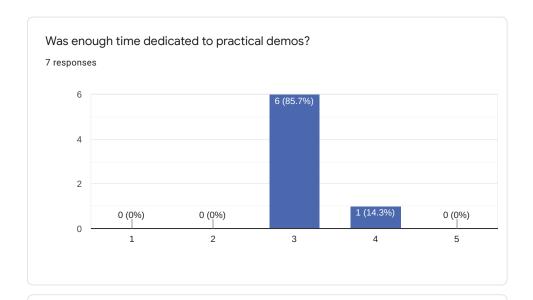

# Bootlin training course evaluation

7 responses

**Publish analytics** 



Comments and suggestions

1 response

Really interesting



Comments and suggestions

0 responses



## Comments and suggestions

0 responses

No responses yet for this question.



## Comments and suggestions

0 responses



Suggestions and comments

0 responses

No responses yet for this question.



Comments and suggestions

0 responses



## Comments and suggestions

0 responses

No responses yet for this question.



## Comments and suggestions

0 responses



## Comments and suggestions

0 responses

No responses yet for this question.



## Comments and suggestions

0 responses

No responses yet for this question.

What part(s) of the course did you like most?

2 responses

Kernel and module building in general, setting up dt

driver development

What part(s) of the course did you like least?

0 responses

No responses yet for this question.



Comments and suggestions

0 responses

No responses yet for this question.



#### Comments

0 responses







Comments and expectations

0 responses

No responses yet for this question.

This content is neither created nor endorsed by Google. Report Abuse - Terms of Service -