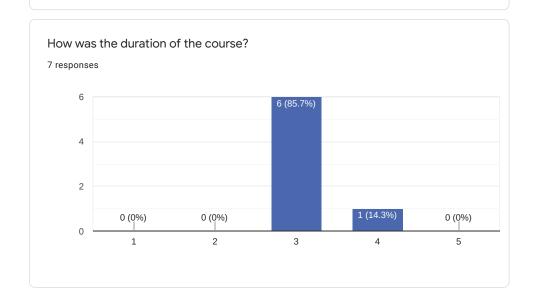

# Bootlin training course evaluation

7 responses

**Publish analytics** 



Comments and suggestions

1 response

Really interesting



Comments and suggestions

0 responses



## Comments and suggestions

0 responses

No responses yet for this question.



## Comments and suggestions

0 responses



Suggestions and comments

0 responses

No responses yet for this question.



Comments and suggestions

0 responses



## Comments and suggestions

0 responses

No responses yet for this question.



## Comments and suggestions

0 responses



## Comments and suggestions

0 responses

No responses yet for this question.



## Comments and suggestions

0 responses

No responses yet for this question.

What part(s) of the course did you like most?

2 responses

Kernel and module building in general, setting up dt

driver development

What part(s) of the course did you like least?

0 responses

No responses yet for this questio