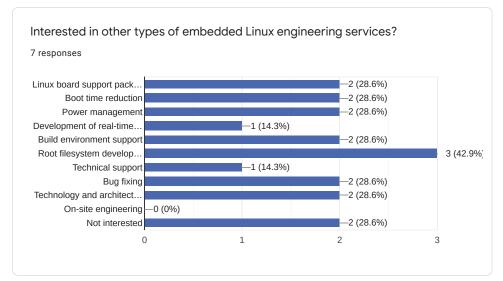

ion.



## Comments and suggestions

0 responses



Suggestions and comments

0 responses

No responses yet for this question.



Comments and suggestions

0 responses



## Comments and suggestions

0 responses

No responses yet for this question.



## Comments and suggestions

0 responses



## Comments and suggestions

0 responses

No responses yet for this question.



## Comments and suggestions

0 responses

No responses yet for this question.

What part(s) of the course did you like most?

2 responses

Kernel and module building in general, setting up dt

driver development

What part(s) of the course did you like least?

0 responses

No responses yet for this question.



Comments and suggestions

0 responses

No responses yet for this question.



#### Comments

0 responses







Comments and expectations

0 responses

No responses yet for this question.

This content is neither created nor endorsed by Google. Report Abuse - Terms of Service - Privacy Policy

Google Forms