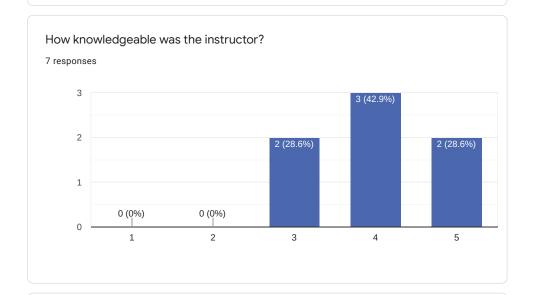

# Bootlin training course evaluation

7 responses

**Publish analytics** 



Comments and suggestions

1 response

Really interesting



Comments and suggestions

0 responses



## Comments and suggestions

0 responses

No responses yet for this question.



## Comments and suggestions

0 responses



Suggestions and comments

0 responses

No responses yet for this question.



Comments and suggestions

0 responses



## Comments and suggestions

0 responses

No responses yet for this question.



## Comments and suggestions

0 responses



## Comments and suggestions

0 responses

No responses yet for this question.



## Comments and suggestions

0 responses

No responses yet for this question.

What part(s) of the course did you like most?

2 responses

Kernel and module building in general, setting up dt

driver development

What part(s) of the course did you like least?

0 responses

No responses yet for this question.



Comments and suggestions

0 responses

No responses yet for this question.



#### Comments

0 responses







Comm