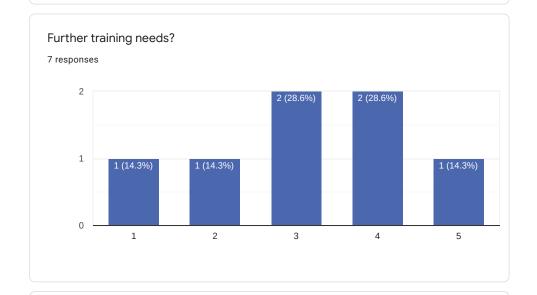

s

No responses yet for this question.



## Comments and suggestions

0 responses



Suggestions and comments

0 responses

No responses yet for this question.



Comments and suggestions

0 responses



## Comments and suggestions

0 responses

No responses yet for this question.



## Comments and suggestions

0 responses



## Comments and suggestions

0 responses

No responses yet for this question.



## Comments and suggestions

0 responses

No responses yet for this question.

What part(s) of the course did you like most?

2 responses

Kernel and module building in general, setting up dt

driver development

What part(s) of the course did you like least?

0 responses

No responses yet for this question.



Comments and suggestions

0 responses

No responses yet for this question.



#### Comments

0 responses







Comments and expectations

0 responses

No responses yet for this question.

This content is neither created nor endorsed by Google. Report Abuse - Terms of Service - Privacy Policy

Google Forms