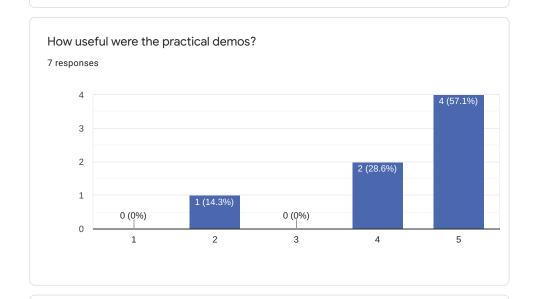

# Bootlin training course evaluation

7 responses

**Publish analytics** 



Comments and suggestions

1 response

Really interesting



Comments and suggestions

0 responses



## Comments and suggestions

0 responses

No responses yet for this question.



## Comments and suggestions

0 responses



Suggestions and comments

0 responses

No responses yet for this question.



Comments and suggestions

0 responses



## Comments and suggestions

0 responses

No responses yet for this question.



## Comments and suggestions

0 responses



## Comments and suggestions

0 responses

No responses yet for this question.



## Comments and suggestions

0 responses

No responses yet for this question.

What part(s) of the course did you like most?

2 responses

Kernel and module building in general, setting up dt

driver development

What part(s) of the course did you like least?

0 responses

No responses yet for this question.



Comments and suggestions

0 responses

No responses yet for this question.



#### Comments

0 responses







Comments and expectations

0 responses

No responses yet for this question.

This content is neither created nor endorsed by G