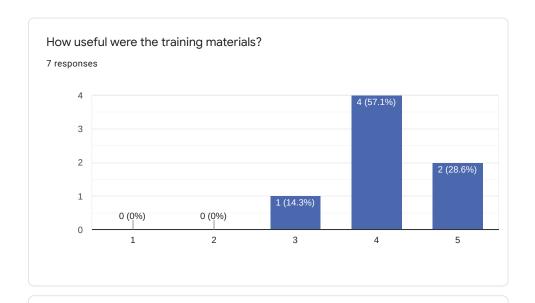

# Bootlin training course evaluation

7 responses

**Publish analytics** 



Comments and suggestions

1 response

Really interesting



Comments and suggestions

0 responses



## Comments and suggestions

0 responses

No responses yet for this question.



## Comments and suggestions

0 responses



Suggestions and comments

0 responses

No responses yet for this question.



Comments and suggestions

0 responses



## Comments and suggestions

0 responses

No responses yet for this question.



## Comments and suggestions

0 responses



## Comments and suggestions

0 responses

No responses yet for this question.



## Comments and suggestions

0 responses

No responses yet for this question.

What part(s) of the course did you like most?

2 responses

Kernel and module building in general, setting up dt

driver development

What part(s) of the course did you like least?

0 responses

No responses yet for this question.



Comments and suggestions

0 respons