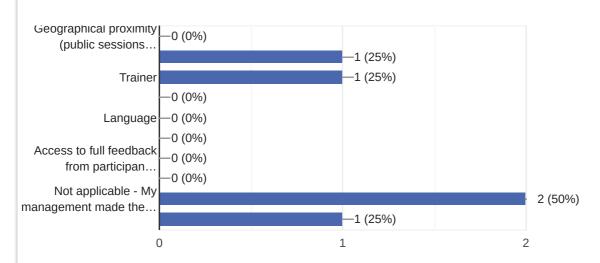

|  |
|                                                                               |  |
|                                                                               |  |
| Overall rating responses                                                      |  |
|                                                                               |  |
| 2 (50%)                                                                       |  |
|                                                                               |  |

Τ



1 response

Sensibilisation aux licences très bien car peu habitué à cela

## Further training needs?

4 responses



#### Comments

0 responses

No responses yet for this question.

#### What reasons prompted you to choose Bootlin?

4 responses



#### How did you first learn about Bootlin?

4 responses



#### Interested in other types of embedded Linux engineering services?





## Comments and expectations

2 responses

Thanks for the nice training course

connaître les procédures d'installation sur un parc de machine en on et off line

This content is neither created nor endorsed by Google. <u>Report Abuse</u> - <u>Terms of Service</u>

Google Forms