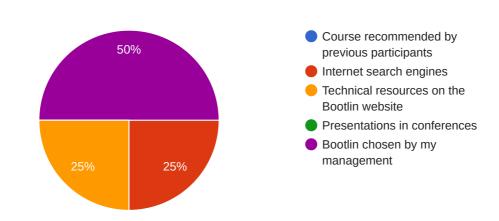

|  |
|                                                                               |  |
| Overall rating responses                                                      |  |
|                                                                               |  |
| 2 (50%)                                                                       |  |
|                                                                               |  |

Τ



1 response

Sensibilisation aux licences très bien car peu habitué à cela

## Further training needs?

4 responses



#### Comments

0 responses

No responses yet for this question.

#### What reasons prompted you to choose Bootlin?

4 responses



#### How did you first learn about Bootlin?

4 responses



#### Interested in other types of embedded Linux engineering services?





## Comments and expectations

2 responses

Thanks for the nice training course

connaître les procédures d'installation sur un parc de machine en on et off line

This content is neither created nor endorsed by Google. <u>Report Abuse</u> - <u>Terms of Service</u>

Google Forms