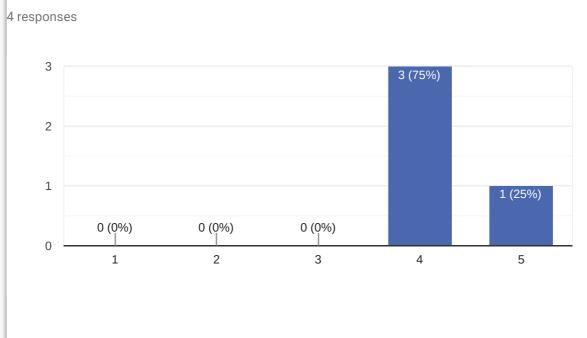

# Bootlin training course evaluation

4 responses

# How did the course meet your learning objectives?



# Comments and suggestions

0 responses

No responses yet for this question.

# How was the duration of the course?





1 response

Toomuch new info in very short time

# How useful were the training materials?

4 responses



# Comments and suggestions

0 responses

No responses yet for this question.

# How important are printed materials?

4 responses



# Please tell us why you need or don't need paper printed materials

3 (75%)

2 responses

Better to consult

to take notes

## How knowledgeable was the instructor?

4 responses

3

2

0 responses

No responses yet for this question.

#### How much value did the instructor add to lecture materials?

4 responses



#### Suggestions and comments

0 responses

#### No responses yet for this question.

# Was the instructor helpful with