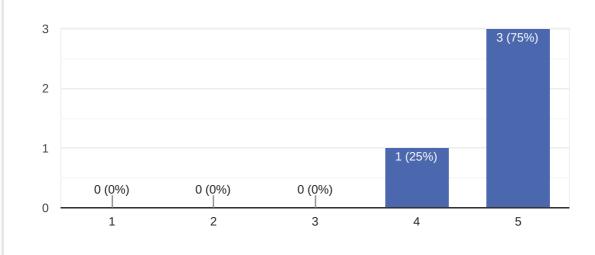

# How useful were the training labs?

4 responses

#### Comments and suggestions

4 responses