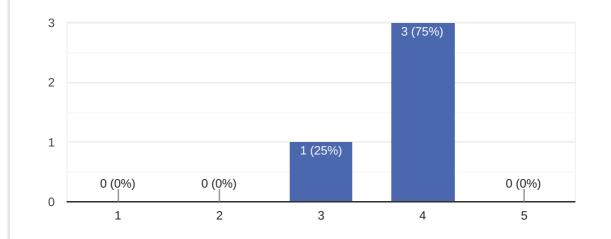

)

2 responses

Better to consult

to take notes

## How knowledgeable was the instructor?

4 responses

3

2

0 responses

No responses yet for this question.

#### How much value did the instructor add to lecture materials?

4 responses



#### Suggestions and comments

0 responses

#### No responses yet for this question.

# Was the instructor helpful with practical labs?



0 responses

No responses yet for this question.

# How useful were the training labs?

4 responses



#### Comments and suggestions



4 responses



#### Comments and suggestions

1 response

we weren't very keen on linux yet

# Was enough time dedicated to practical labs?





0 responses

No responses yet for this question.

# How well was the course organized (program, registration, schedule...)?

4 responses



# Comments and suggestions

0 responses

No responses yet for this question.

# How much did you learn?

4 responses



#### Comments and suggestions

0 responses

No responses yet for this question.

How useful should this course be in your daily job?

4 responses

0 responses

No responses yet for this question.

# What part(s) of the course did you like most?

3 responses

RealTime part

Practical labs

you can get a global idea of how linux works

# What part(s) of the course did you like least?

2 responses

normative

some of the labs were frustrating

# **Overall rating**





0 responses

No responses yet for this question.

### Further training needs?

4 responses



#### Comments

0 responses

No responses yet for this question.

# What reasons prompted you to choose Bootlin?