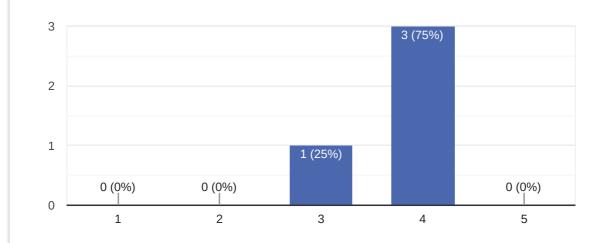

# How important are printed materials?

4 responses

# Please tell us why you need or don't need paper printed materials

3 (75%)

2 responses

Better to consult

to take notes