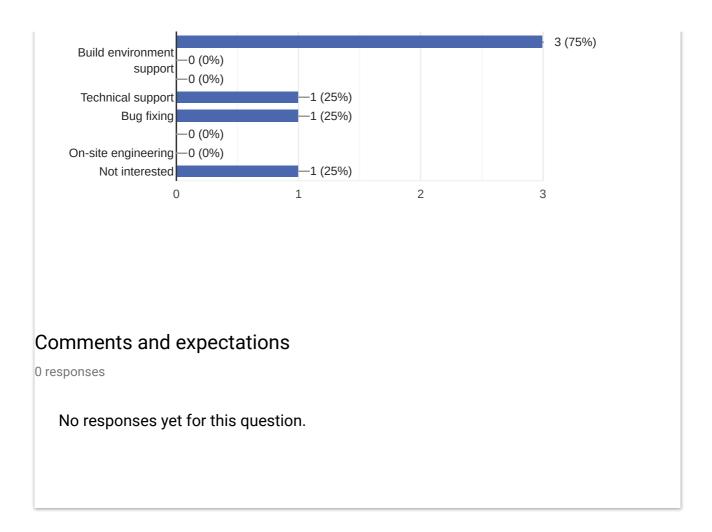

### Further training needs?

4 responses

#### Comments

0 responses

No responses yet for this question.