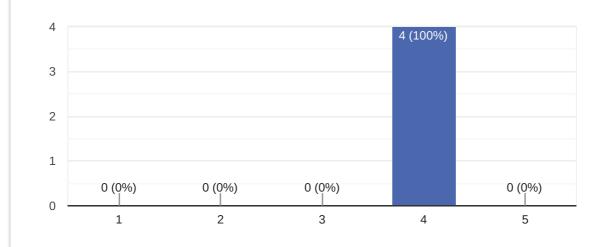

# Bootlin training course evaluation

4 responses

# How did the course meet your learning objectives?



# Comments and suggestions

0 responses

No responses yet for this question.

# How was the duration of the course?





1 response

Toomuch new info in very short time

# How useful were the training materials?

4 responses



# Comments and suggestions

0 responses

No responses yet for this question.

# How important are printed materials?

4 responses



# Please tell us why you need or don't need paper printed materials

3 (75%)

2 responses

Better to consult

to take notes

## How knowledgeable was the instructor?

4 responses

3

2

0 responses

No responses yet for this question.

#### How much value did the instructor add to lecture materials?

4 responses



#### Suggestions and comments

0 responses

#### No responses yet for this question.

# Was the instructor helpful with practical labs?



0 responses

No responses yet for this question.

# How useful were the training labs?

4 responses



#### Comments and suggestions



4 responses



#### Comments and suggestions

1 response

we weren't very