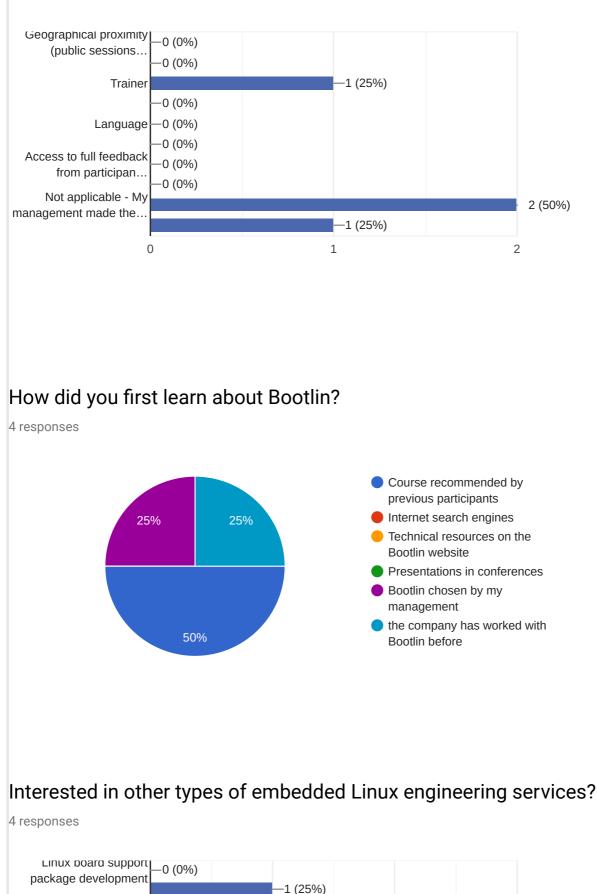

# What reasons prompted you to choose Bootlin?

4 responses

Power management -0 (0%)

This content is neither created nor endorsed by Google. Report Abuse - Terms of Service