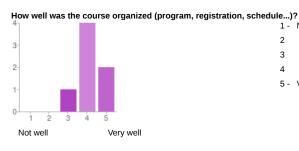

#### Comments and suggestions

| 1 - Too short.           | 0 | 0%  |
|--------------------------|---|-----|
| 2                        | 1 | 14% |
| 3                        | 4 | 57% |
| 4                        | 2 | 29% |
| 5 - Definitely too long. | 0 | 0%  |
|                          |   |     |