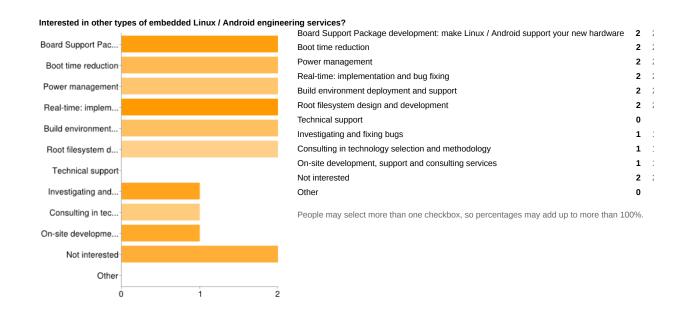

f the course did you like least?

the last one, because I already knew it. (JNI, application)



| 1 - | Very disappointing | 0 | 0%  |
|-----|--------------------|---|-----|
| 2   |                    | 0 | 0%  |
| 3   |                    | 0 | 0%  |
| 4   |                    | 1 | 14% |
| 5   |                    | 0 | 0%  |
| 6   |                    | 5 | 71% |
| 7 - | Excellent          | 1 | 14% |
|     |                    |   |     |

#### Comments and suggestions

# An extra session?

Yes, definitely

| 1 - No              | 2 | 29% |
|---------------------|---|-----|
| 2                   | 0 | 0%  |
| 3                   | 3 | 43% |
| 4                   | 2 | 29% |
| 5 - Yes, definitely | 0 | 0%  |
|                     |   |     |

#### Comments

No

Android Security









Comments and expectations

.....