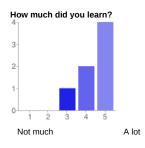

#### Comments and suggestions

| 1 - | Not much | 0 |
|-----|----------|---|
| 2   |          | 0 |
| 3   |          | 1 |
| 4   |          | 2 |
| 5 - | A lot    | 4 |
|     |          |   |