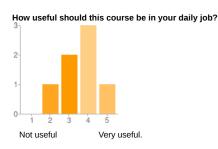

#### Comments and suggestions

I did know the android SDK very well (applicatins side), but this aspect of the platform was completely new to me.

| 1 - Not useful   | 0 | 0%  |
|------------------|---|-----|
| 2                | 1 | 14% |
| 3                | 2 | 29% |
| 4                | 3 | 43% |
| 5 - Very useful. | 1 | 14% |
|                  |   |     |
|                  |   |     |