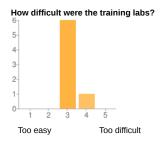

#### Comments and suggestions

Quite difficult, some blocking details but so instructive.

 1 - Definitely not enough
 0
 0%

 2
 0
 0%

 3
 4
 57%

 4
 3
 43%

 5 - Definitely too much time for labs
 0
 0%

Definitely not enough Definitely too much time for labs