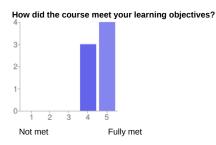

#### Summary See complete responses

| 1 - Not met   | 0 | 0%  |
|---------------|---|-----|
| 2             | 0 | 0%  |
| 3             | 0 | 0%  |
| 4             | 3 | 43% |
| 5 - Fully met | 4 | 57% |
|               |   |     |