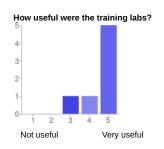

Comments and suggestions

| 1 - Not useful  | 0 | 0%  |
|-----------------|---|-----|
| 2               | 0 | 0%  |
| 3               | 1 | 14% |
| 4               | 1 | 14% |
| 5 - Very useful | 5 | 71% |
|                 |   |     |
|                 |   |     |