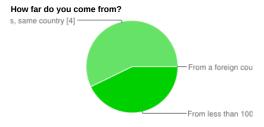

t(s) of the course did you like least?

the last one, because I already knew it. (JNI, application)



| 1 - | Very disappointing | 0 | 0%  |
|-----|--------------------|---|-----|
| 2   |                    | 0 | 0%  |
| 3   |                    | 0 | 0%  |
| 4   |                    | 1 | 14% |
| 5   |                    | 0 | 0%  |
| 6   |                    | 5 | 71% |
| 7 - | Excellent          | 1 | 14% |
|     |                    |   |     |

#### Comments and suggestions

# An extra session?

Yes, definitely

| 1 - No              | 2 | 29% |
|---------------------|---|-----|
| 2                   | 0 | 0%  |
| 3                   | 3 | 43% |
| 4                   | 2 | 29% |
| 5 - Yes, definitely | 0 | 0%  |
|                     |   |     |

#### Comments

No

Android Security









Comments and expectations

.....