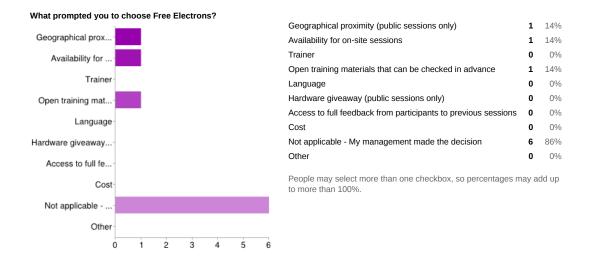

s) of the course did you like least?

the last one, because I already knew it. (JNI, application)



| 1 - | Very disappointing | 0 | 0%  |
|-----|--------------------|---|-----|
| 2   |                    | 0 | 0%  |
| 3   |                    | 0 | 0%  |
| 4   |                    | 1 | 14% |
| 5   |                    | 0 | 0%  |
| 6   |                    | 5 | 71% |
| 7 - | Excellent          | 1 | 14% |
|     |                    |   |     |

#### Comments and suggestions

# An extra session?

Yes, definitely

| 1 - No              | 2 | 29% |
|---------------------|---|-----|
| 2                   | 0 | 0%  |
| 3                   | 3 | 43% |
| 4                   | 2 | 29% |
| 5 - Yes, definitely | 0 | 0%  |
|                     |   |     |

#### Comments

No

Android Security









Comments and expectations

.....