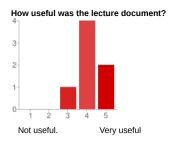

Comments and suggestions

| 1 - Not useful  | 0 | 0%  |
|-----------------|---|-----|
| 2               | 0 | 0%  |
| 3               | 1 | 14% |
| 4               | 1 | 14% |
| 5 - Very useful | 5 | 71% |
|                 |   |     |
|                 |   |     |