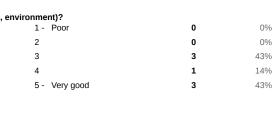

How do you rate the training equipment (mainly computers)?

| 1 - | Poor.      |
|-----|------------|
| 2   |            |
| 3   |            |
| 4   |            |
| 5 - | Very good. |
|     |            |

| 0 | 0%  |
|---|-----|
| 0 | 0%  |
| 2 | 29% |
| 2 | 29% |
| 3 | 43% |