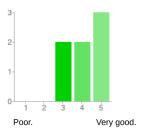

How do you rate the training equipment (mainly computers)?

| 1 - | Poor.      |
|-----|------------|
| 2   |            |
| 3   |            |
| 4   |            |
| 5 - | Very good. |
|     |            |

| 0 | 0%  |
|---|-----|
| 0 | 0%  |
| 2 | 29% |
| 2 | 29% |
| 3 | 43% |