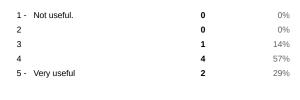

Comments and suggestions

| 1 - Not useful  | 0 | 0%  |
|-----------------|---|-----|
| 2               | 0 | 0%  |
| 3               | 1 | 14% |
| 4               | 1 | 14% |
| 5 - Very useful | 5 | 71% |
|                 |   |     |
|                 |   |     |