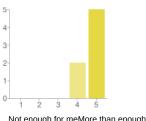

#### Comments and suggestions

How knowledgeable was the instructor?

11/26/2013 05:29 PM 1 of 7

| 1 - | Not enough for me | 0 | 0%  |
|-----|-------------------|---|-----|
| 2   |                   | 0 | 0%  |
| 3   |                   | 0 | 0%  |
| 4   |                   | 2 | 29% |
| 5 - | More than enough  | 5 | 71% |
|     |                   |   |     |

Not enough for meMore than enough