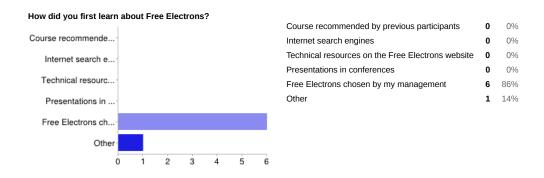

of the course did you like least?

the last one, because I already knew it. (JNI, application)



| 1 - | Very disappointing | 0 | 0%  |
|-----|--------------------|---|-----|
| 2   |                    | 0 | 0%  |
| 3   |                    | 0 | 0%  |
| 4   |                    | 1 | 14% |
| 5   |                    | 0 | 0%  |
| 6   |                    | 5 | 71% |
| 7 - | Excellent          | 1 | 14% |
|     |                    |   |     |

#### Comments and suggestions

# An extra session?

Yes, definitely

| 1 - No              | 2 | 29% |
|---------------------|---|-----|
| 2                   | 0 | 0%  |
| 3                   | 3 | 43% |
| 4                   | 2 | 29% |
| 5 - Yes, definitely | 0 | 0%  |
|                     |   |     |

#### Comments

No

Android Security









Comments and expectations

.....