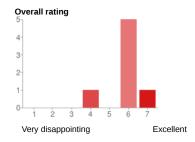

#### What part(s) of the course did you like least?

the last one, because I already knew it. (JNI, application)

| 1 - | Very disappointing | 0 | 0%  |
|-----|--------------------|---|-----|
| 2   |                    | 0 | 0%  |
| 3   |                    | 0 | 0%  |
| 4   |                    | 1 | 14% |
| 5   |                    | 0 | 0%  |
| 6   |                    | 5 | 71% |
| 7 - | Excellent          | 1 | 14% |
|     |                    |   |     |