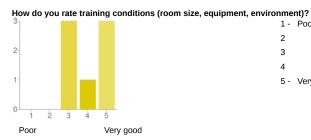

How do you rate the training equipment (mainly computers)?

| 1 - | Poor.      |
|-----|------------|
| 2   |            |
| 3   |            |
| 4   |            |
| 5 - | Very good. |
|     |            |

| 0 | 0%  |
|---|-----|
| 0 | 0%  |
| 2 | 29% |
| 2 | 29% |
| 3 | 43% |