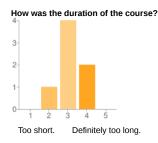

#### Comments and suggestions

| 1 - Too short.           | 0 | 0%  |
|--------------------------|---|-----|
| 2                        | 1 | 14% |
| 3                        | 4 | 57% |
| 4                        | 2 | 29% |
| 5 - Definitely too long. | 0 | 0%  |
|                          |   |     |