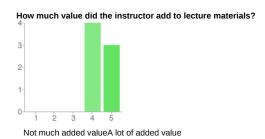

#### Comments and suggestions

| 1 - Not much added value | 0 | 0%  |
|--------------------------|---|-----|
| 2                        | 0 | 0%  |
| 3                        | 0 | 0%  |
| 4                        | 4 | 57% |
| 5 - A lot of added value | 3 | 43% |
|                          |   |     |